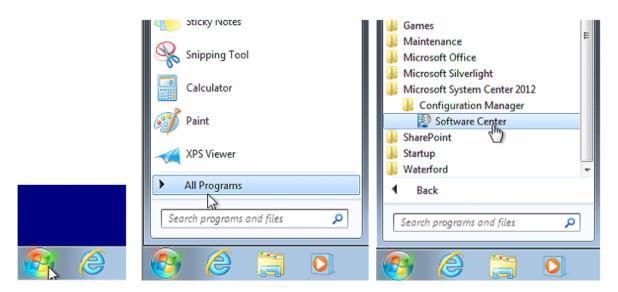

## Istation Install

Istation installation is available in software center.

Software Center is accessible from the start menu.

To access Software Center go to Start, then All Programs, and select Software Center from within "Microsoft System Center 2012 \ Configuration Manager".