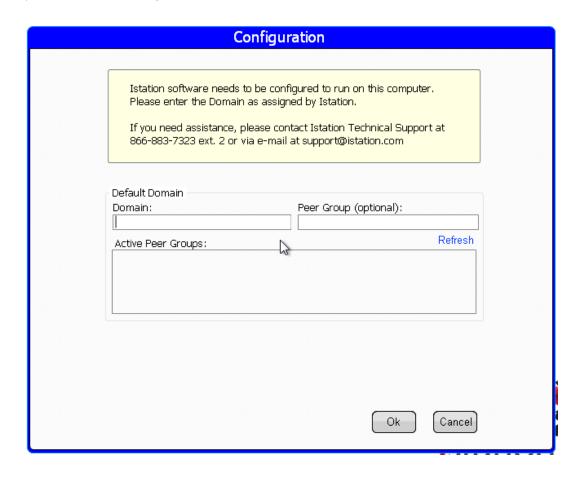

Istation will be listed under Available Software, to install select it from the list and click the install button.

Installation is automated, once the installation is complete the application will launch, and the user will be presented with a configuration screen.

The user must enter the Domain, this information will depend on the campus. After this is complete, the user will be presented with a logon prompt.

A desktop icon will be created as well.