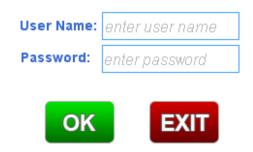

The user must enter the Domain, this information will depend on the campus. After this is complete, the user will be presented with a logon prompt.

A desktop icon will be created as well.