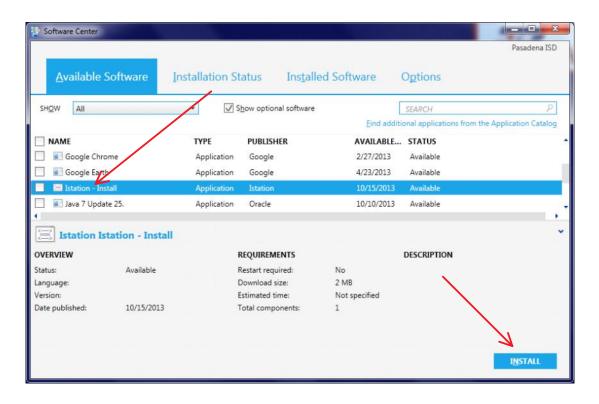

Istation will be listed under Available Software, to install select it from the list and click the install button.

Installation is automated, once the installation is complete the application will launch, and the user will be presented with a configuration screen.