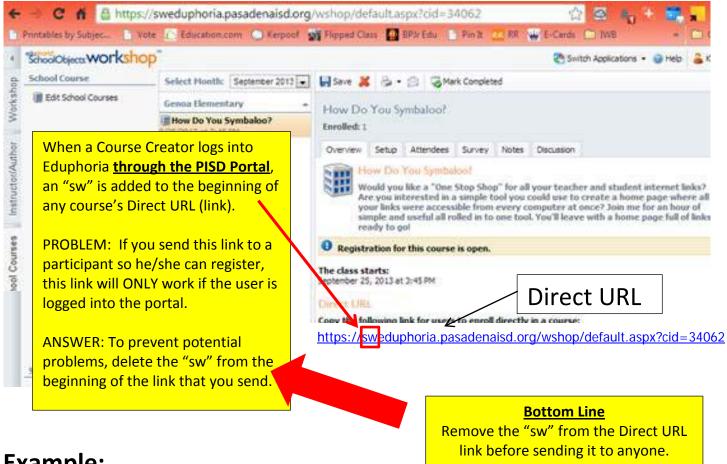

## **Registration Links for Eduphoria Workshops (for Course Creators)**

This information applies to anyone who...

- 1. Is a course creator in Eduphoria
- 2. Logs into the Portal to get to Eduphoria to create the course(s)
- 3. Has or plans to send a "Direct URL (Link)" to participants so they can register.

If any of these apply to you, PLEASE READ THIS IMPORTANT INFORMATION:

## **Example:**

This link WILL NOT WORK outside of the portal -

https://sweduphoria.pasadenaisd.org/wshop/default.aspx?cid=34062

This link WILL WORK both inside and outside of the portal -

https://eduphoria.pasadenaisd.org/wshop/default.aspx?cid=34062